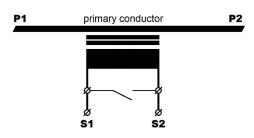

nt (lcth): Rated insulation level: Rated frequency: Class of insulation: Primary window dimensions: Secondary terminals: | IEC 61869-2 60 x ln / 1s 1 x ln 0,72/3/-kV 50/60Hz E Max rail: 120x30mm Screw terminals (max. torque 2Nm) Max. cross-sectional area of cable (stranded or solid) 6mm² |

## Ordering Specifications\*

| Ratio  | Burden    | Class |
|--------|-----------|-------|
| 400/5A | 0,1 – 5VA | 0.2S  |

\* Those articles are standard executed with short-circuit bridge. In short, during the installation the product is short-circuit and after mounting this can easily be undone.

For another ratio, class, burden or double measurement ranges, please consult our Sales Department for more information.

On request the transformer can comply with ISO 17025 regulations

## Wiring Diagram



#### **Dimensions**



|   | Type | Height (mm) |
|---|------|-------------|
| Γ | Α    | 50          |
|   | В    | 70          |
|   | С    | 90          |
|   |      |             |
|   |      |             |