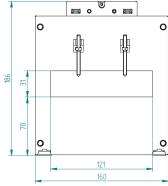

#### **Dimensions**

|   | Type | Height (mm) |
|---|------|-------------|
| Γ | Α    | 50          |
|   | В    | 70          |
|   | С    | 90          |
|   |      |             |
|   |      |             |