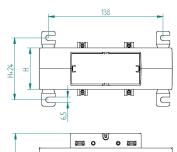

#### **Dimensions**

|   | Type | Height (mm) |
|---|------|-------------|
| Γ | Α    | 50          |
|   | В    | 70          |
|   | С    | 90          |
|   |      |             |
|   |      |             |